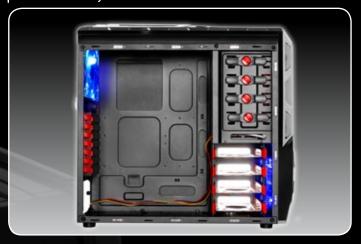

#### **HIGH PERFORMANCE:**

- Motherboard tray allows swapping CPU Cooler without removing the Motherboard.
- Aluminum trays for HDD / SSD to install or remove a hard drive is a matter of seconds.
- Support for watercooling
- Hidden Cables Management
- 1 x USB 2.0 & 1 x USB 3.0
- Card reader SD/MMC
- Fan Controller

#### **FEATURES**

- 0.7MM ROLLED STEEL
- FAN COOLERS
  - 1 x 120mm Front Led Fan
  - 2 x 120mm Side Fan (optional)
  - 1 x 120mm Rear Led Fan
  - 2 x 120mm Top Fan (optional)
  - 1 x 120/80mm Back Fan (optional)
  - 1 x 60mm Slim fan on First HDD Cage
- MOTHERBOARDS SUPPORT ATX Y MICRO ATX

ATX (305 mm x 244 mm) Micro ATX (244 mm x 244 mm)

- PERIPHERAL BAYS
  - 4 Bays 3.5" 3 Bays 5.25"
- 1 USB PORT OF 2.0 & 1 USB PORT 3.0
- FRONT AUDIO AND MICROPHONE PORTS
- CARD READER SD/MMC
- CONTROL FAN