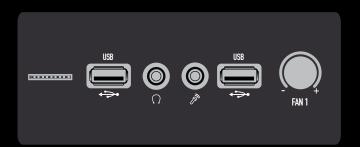

#### **HIGH PERFORMANCE:**

- Motherboard tray allows swapping CPU Cooler without removing the Motherboard.
- Aluminum trays for HDD / SSD to install or remove a hard drive is a matter of seconds.
- Support for watercooling
- Hidden Cables Management
- 1 x USB 2.0 & 1 x USB 3.0
- Card reader SD/MMC
- Fan Controller

ATX (305 mm x 244 mm) Micro ATX (244 mm x 244 mm)

- PERIPHERAL BAYS
  - 4 Bays 3.5" 3 Bays 5.25"
- 1 USB PORT OF 2.0 & 1 USB PORT 3.0
- FRONT AUDIO AND MICROPHONE PORTS
- CARD READER SD/MMC
- CONTROL FAN

#### **FRONT PANEL**

### **OPTIMUS II**

SENTEY.COM

· Side Panel Crystal / Mesh

· Top panel: 1 x USB 2.0 & 1 x USB 3.0 + HD Audio and Mic + Fan controller+ Card Reader SD/MMC

· Exclusive Top Panel Design

· Hidden cable system

· Air removables filters