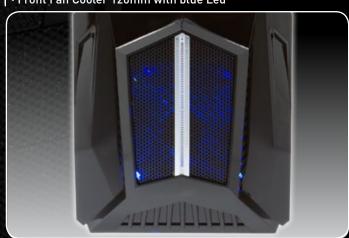

RT 3.0
- FRONT AUDIO AND MICROPHONE PORTS
- CARD READER SD/MMC
- CONTROL FAN













reme division

**USB 3.0** 

3 COOLING

HD AUDIO CRYSTAL MESH FRONT PORT SIDE PANEL

FAN Control



#### **MEASURES**

- Chassis dimensions: 485mm x 190mm x 465mm / 19,09" x 7,48" x 18,30"
- Net weight: 6.6 kg / 14,55 lb
- Gross weight: 7.6 kg / 16,75 lb

#### **WARRANTY**

1 YEAR LIMITED (FOR PARTS AND LABOR)



### **OPTIMUS II**

SENTEY.COM

#### **OTHER FEATURES**



#### **VENTILATION**

#### **FRONT PANEL**







### **OPTIMUS II**

SENTEY.COM

· Side Panel Crystal / Mesh



· Top panel: 1 x USB 2.0 & 1 x USB 3.0 + HD Audio and Mic + Fan controller+ Card Reader SD/MMC



· Exclusive Top Panel Design



· Hidden cable system



· Air removables filters



· Front Fan Cooler 120mm with blue Led