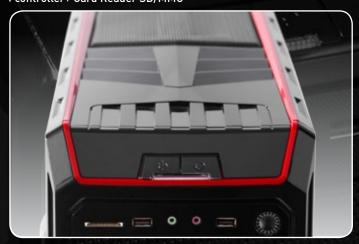

#### **HIGH PERFORMANCE:**

- Motherboard tray allows swapping CPU Cooler without removing the Motherboard.
- Aluminum trays for HDD / SSD to install or remove a hard drive is a matter of seconds.
- Support for watercooling
- Hidden Cables Management
- 1 x USB 2.0 & 1 x USB 3.0
- Card reader SD/MMC
- Fan Controller

ATX (305 mm x 244 mm) Micro ATX (244 mm x 244 mm)

- PERIPHERAL BAYS
  - 4 Bays 3.5" 3 Bays 5.25"
- 1 USB PORT OF 2.0 & 1 USB PORT 3.0
- FRONT AUDIO AND MICROPHONE PORTS
- CARD READER SD/MMC
- CONTROL FAN

#### **FRONT PANEL**

### **OPTIMUS II**

SENTEY.COM

· Side Panel Crystal / Mesh

· Top panel: 1 x USB 2.0 & 1 x USB 3.0 + HD Audio and Mic + Fan controller+ Card Reader SD/MMC

· Exclusive Top Panel Design

· Hidden cable system

· Air removables filters