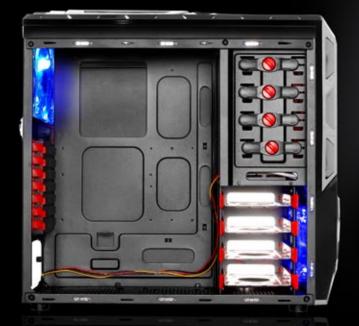

#### **HIGH PERFORMANCE:**

- Motherboard tray allows swapping CPU Cooler without removing the Motherboard.
- Aluminum trays for HDD / SSD to install or remove a hard drive is a matter of seconds.
- Support for watercooling
- Hidden Cables Management
- 1 x USB 2.0 & 1 x USB 3.0
- Card reader SD/MMC
- Fan Controller

### **OPTIMUS II**

SENTEY.COM

**PACKAGING** 

FRONT VIEW

**BACK** 

INTERIOR