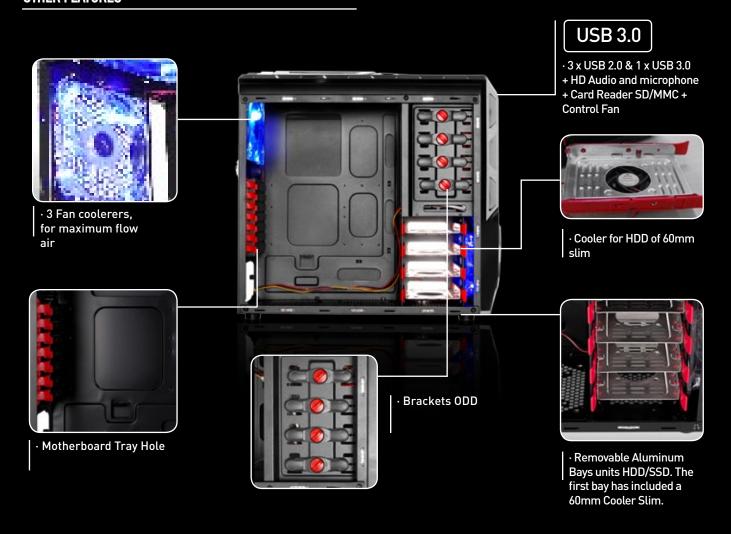

#### **OTHER FEATURES**

#### **HIGH PERFORMANCE:**

- Motherboard tray allows swapping CPU Cooler without removing the Motherboard.
- Aluminum trays for HDD / SSD to install or remove a hard drive is a matter of seconds.
- Support for watercooling
- Hidden Cables Management
- 1 x USB 2.0 & 1 x USB 3.0
- Card reader SD/MMC
- Fan Controller

ATX (305 mm x 244 mm) Micro ATX (244 mm x 244 mm)

- PERIPHERAL BAYS
  - 4 Bays 3.5" 3 Bays 5.25"
- 1 USB PORT OF 2.0 & 1 USB PORT 3.0
- FRONT AUDIO AND MICROPHONE PORTS
- CARD READER SD/MMC
- CONTROL FAN