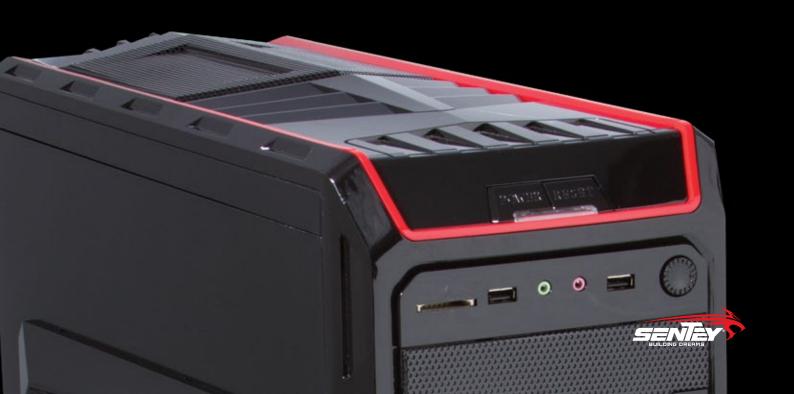

#### **FRONT PANEL**

ATX (305 mm x 244 mm) Micro ATX (244 mm x 244 mm)

- PERIPHERAL BAYS
  - 4 Bays 3.5" 3 Bays 5.25"
- 1 USB PORT OF 2.0 & 1 USB PORT 3.0
- FRONT AUDIO AND MICROPHONE PORTS
- CARD READER SD/MMC
- CONTROL FAN