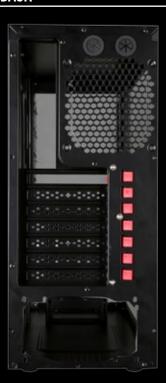

### **OPTIMUS II**

SENTEY.COM

**PACKAGING** 

FRONT VIEW

**BACK** 

INTERIOR

ATX (305 mm x 244 mm) Micro ATX (244 mm x 244 mm)

- PERIPHERAL BAYS
  - 4 Bays 3.5" 3 Bays 5.25"
- 1 USB PORT OF 2.0 & 1 USB PORT 3.0
- FRONT AUDIO AND MICROPHONE PORTS
- CARD READER SD/MMC
- CONTROL FAN

#### **FRONT PANEL**