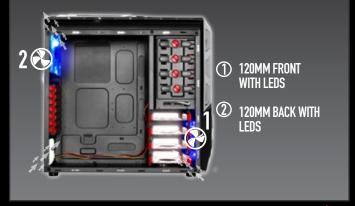

#### Fan Coolers included:

- 1 x 120mm front with LED
- 1 x 120mm backside with LED
- 1 x 60mm for HDD

#### **FEATURES**

- 0.7MM ROLLED STEEL
- FAN COOLERS
  - 1 x 120mm Front Led Fan
  - 2 x 120mm Side Fan (optional)
  - 1 x 120mm Rear Led Fan
  - 2 x 120mm Top Fan (optional)
  - 1 x 120/80mm Back Fan (optional)
  - 1 x 60mm Slim fan on First HDD Cage
- MOTHERBOARDS SUPPORT ATX Y MICRO ATX

#### **VENTILATION**