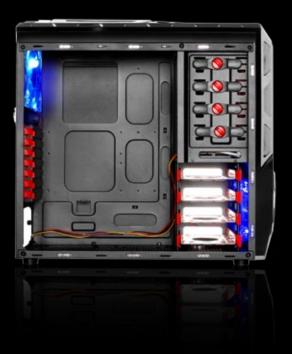

#### **HIGH PERFORMANCE:**

- Motherboard tray allows swapping CPU Cooler without removing the Motherboard.
- Aluminum trays for HDD / SSD to install or remove a hard drive is a matter of seconds.
- Support for watercooling
- Hidden Cables Management
- 1 x USB 2.0 & 1 x USB 3.0
- Card reader SD/MMC
- Fan Controller

### **OPTIMUS II**

SENTEY.COM

**PACKAGING** 

FRONT VIEW

**BACK** 

INTERIOR

#### **FEATURES**

- 0.7MM ROLLED STEEL
- FAN COOLERS
  - 1 x 120mm Front Led Fan
  - 2 x 120mm Side Fan (optional)
  - 1 x 120mm Rear Led Fan
  - 2 x 120mm Top Fan (optional)
  - 1 x 120/80mm Back Fan (optional)
  - 1 x 60mm Slim fan on First HDD Cage
- MOTHERBOARDS SUPPORT ATX Y MICRO ATX

ATX (305 mm x 244 mm) Micro ATX (244 mm x 244 mm)

- PERIPHERAL BAYS
  - 4 Bays 3.5" 3 Bays 5.25"
- 1 USB PORT OF 2.0 & 1 USB PORT 3.0
- FRONT AUDIO AND MICROPHONE PORTS
- CARD READER SD/MMC
- CONTROL FAN