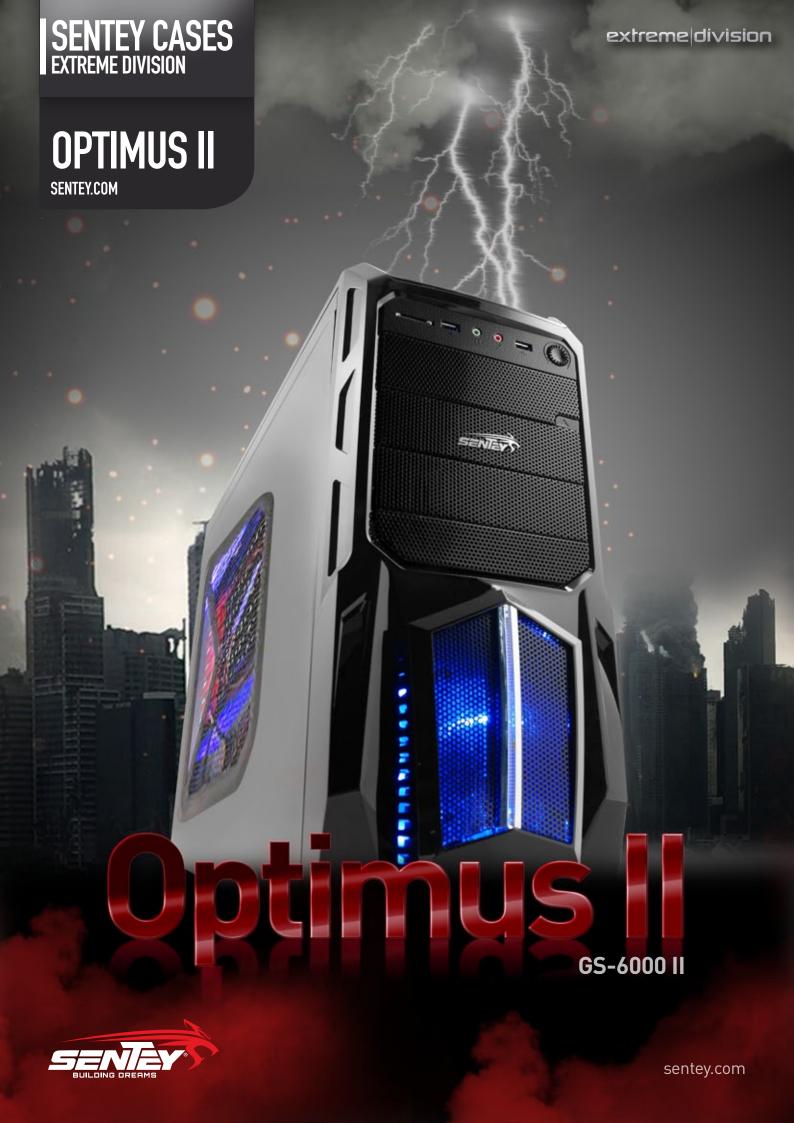

### **OPTIMUS II**

SENTEY.COM

This mid-tower case has an innovative design with the front and top mesh panel, made of rolled steel materials, interior and exterior with black sandy termination. Adding to the versatility of the front port for connecting USB 3.0 full speed and Peripherals last generation with 3 coolers including achieve optimal internal temperature in the case.

#### Fan Coolers included:

- 1 x 120mm front with LED
- 1 x 120mm backside with LED
- 1 x 60mm for HDD

#### **HIGH PERFORMANCE:**

- Motherboard tray allows swapping CPU Cooler without removing the Motherboard.
- Aluminum trays for HDD / SSD to install or remove a hard drive is a matter of seconds.
- Support for watercooling
- Hidden Cables Management
- 1 x USB 2.0 & 1 x USB 3.0
- Card reader SD/MMC
- Fan Controller