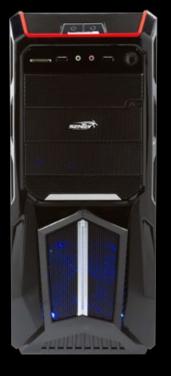

### **OPTIMUS II**

SENTEY.COM

· Side Panel Crystal / Mesh

· Top panel: 1 x USB 2.0 & 1 x USB 3.0 + HD Audio and Mic + Fan controller+ Card Reader SD/MMC

· Exclusive Top Panel Design

· Hidden cable system

· Air removables filters

· Front Fan Cooler 120mm with blue Led