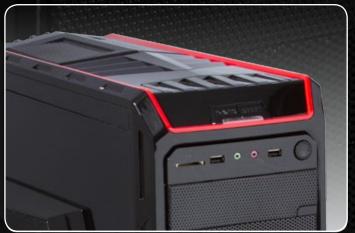

reme division

**USB 3.0** 

3 COOLING

HD AUDIO CRYSTAL MESH FRONT PORT SIDE PANEL

FAN Control

### **OPTIMUS II**

SENTEY.COM

· Side Panel Crystal / Mesh

· Top panel: 1 x USB 2.0 & 1 x USB 3.0 + HD Audio and Mic + Fan controller+ Card Reader SD/MMC

· Exclusive Top Panel Design

· Hidden cable system

· Air removables filters